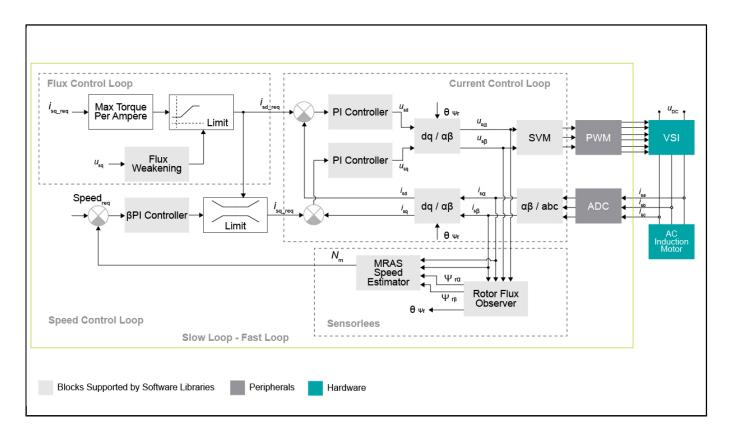

# **THREE-PHASE-AC-INDUCTION**

Last Updated: May 1, 2023

The 3-phase AC induction motor (ACIM) control reference design is based on V series MCUs and provides an example for 3-phase sensorless ACIM control solutions. The reference solution features field oriented vector control (FOC) of rotor speed without any need doe a speed or position sensor, improving reliability and lowering final design cost.

## **AC Induction Motor Block Diagram**