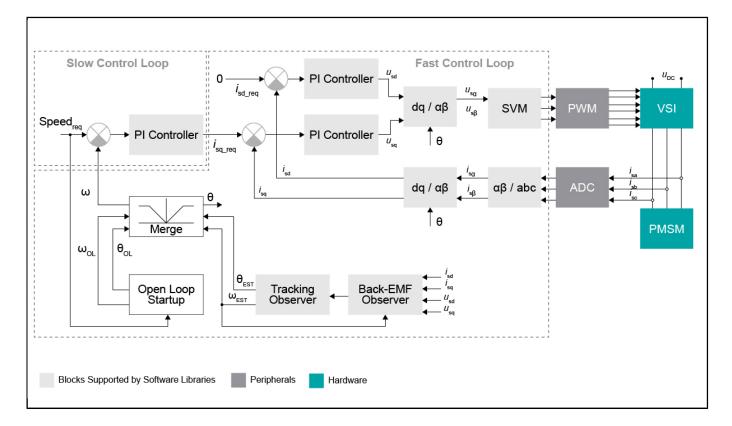

# MCUXPRESSO-SDK-MOTOR-CONTROL

Last Updated: Jun 4, 2025

The MCUXpresso SDK includes multiple example projects with motor control. The example description document and link to MCUXpresso SDK Builder for corresponding SDK package is available in the product catalog table on this page.

The Motor Control middleware provides application examples for following motor types:

- PMSM (permanent magnet synchronous motors) field-oriented (sinusoidal) control
- BLDC (brushless DC) motors field-oriented (sinusoidal) or six-step (trapezoidal) control
- ACIM (AC induction motor) field-oriented (sinusoidal) control



# 3-Phase Brushless DC Motor Control Block Diagram Block Diagram

# 3-Phase PMSM Sensorless Control Block Diagram Block Diagram



# 3-Phase AC Induction Motor Control Block Diagram Block Diagram



### View additional information for MCUXpresso SDK for Motor Control.

Note: The information on this document is subject to change without notice.

### www.nxp.com

NXP and the NXP logo are trademarks of NXP B.V. All other product or service names are the property of their respective owners. The related technology may be protected by any or all of patents, copyrights, designs and trade secrets. All rights reserved. © 2025 NXP B.V.