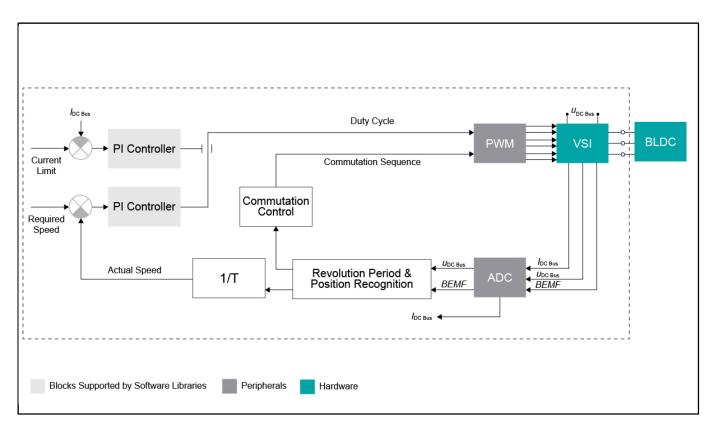

# MCUXPRESSO-SDK-MOTOR-CONTROL

Last Updated: Jun 4, 2025

The MCUXpresso SDK includes multiple example projects with motor control. The example description document and link to MCUXpresso SDK Builder for corresponding SDK package is available in the product catalog table on this page.

The Motor Control middleware provides application examples for following motor types:

- PMSM (permanent magnet synchronous motors) field-oriented (sinusoidal) control
- BLDC (brushless DC) motors field-oriented (sinusoidal) or six-step (trapezoidal) control
- ACIM (AC induction motor) field-oriented (sinusoidal) control



# 3-Phase Brushless DC Motor Control Block Diagram Block Diagram

# 3-Phase PMSM Sensorless Control Block Diagram Block Diagram



# 3-Phase AC Induction Motor Control Block Diagram Block Diagram



### View additional information for MCUXpresso SDK for Motor Control.

Note: The information on this document is subject to change without notice.

### www.nxp.com

NXP and the NXP logo are trademarks of NXP B.V. All other product or service names are the property of their respective owners. The related technology may be protected by any or all of patents, copyrights, designs and trade secrets. All rights reserved. © 2025 NXP B.V.