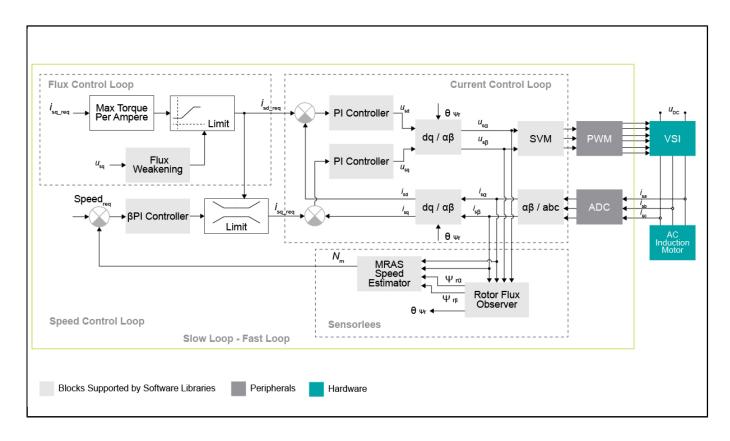

O-SDK-MOTOR-CONTROL

Last Updated: Jun 4, 2025

The MCUXpresso SDK includes multiple example projects with motor control. The example description document and link to MCUXpresso SDK Builder for corresponding SDK package is available in the product catalog table on this page.

The Motor Control middleware provides application examples for following motor types:

- PMSM (permanent magnet synchronous motors) field-oriented (sinusoidal) control
- BLDC (brushless DC) motors field-oriented (sinusoidal) or six-step (trapezoidal) control
- ACIM (AC induction motor) field-oriented (sinusoidal) control



# 3-Phase Brushless DC Motor Control Block Diagram Block Diagram

# 3-Phase PMSM Sensorless Control Block Diagram Block Diagram



# 3-Phase AC Induction Motor Control Block Diagram Block Diagram



### View additional information for MCUXpresso SDK for Motor Control.

Note: The information on this document is subject to change without notice.

### www.nxp.com

NXP and the NXP logo are trademarks of NXP B.V. All other product or service names are the property of their respective owners. The related technology may be protected by any or all of patents, copyrights, designs and trade secrets. All rights reserved. © 2025 NXP B.V.