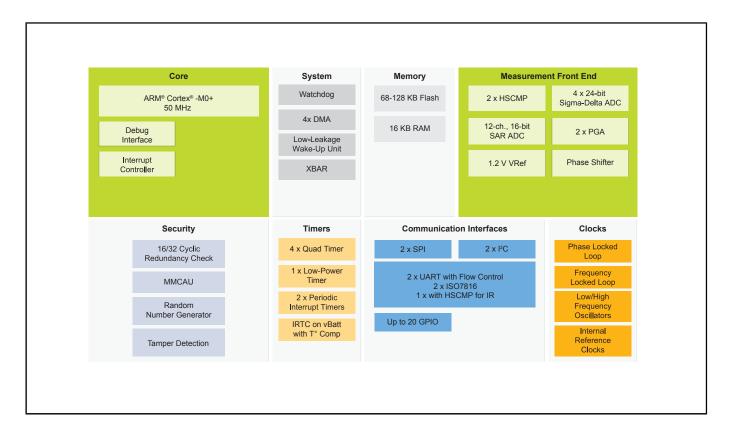

## KM1x MCUs Block Diagram

View additional information for 50 MHz, Mainstream Precision Metrology Microcontrollers based on Arm® Cortex®-M0+.

Note: The information on this document is subject to change without notice.