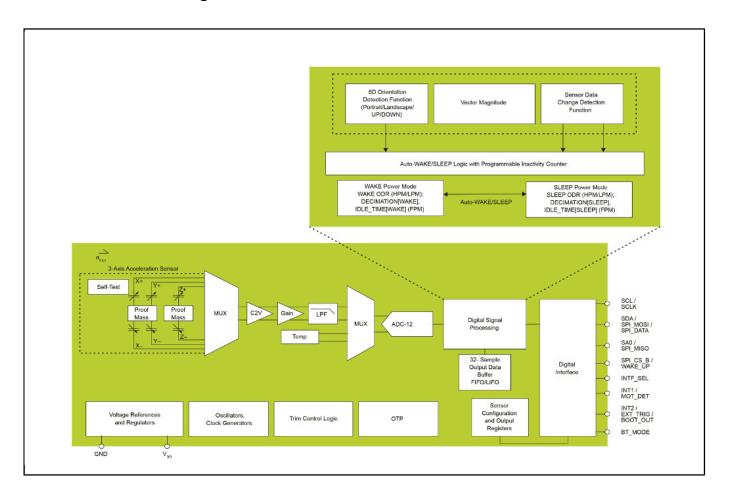

This smart sensor includes advanced digital features such as the SDCD block for inertial event detection, auto wake sleep, 32 sample FIFO/LIFO buffer and a single wire interface, ensuring overall power savings and simplified host data collection.

## FXLS8964AF Block Diagram

View additional information for ±2g/±4g/±8g/±16g, Low-Power 12-Bit Digital Accelerometer.

Note: The information on this document is subject to change without notice.